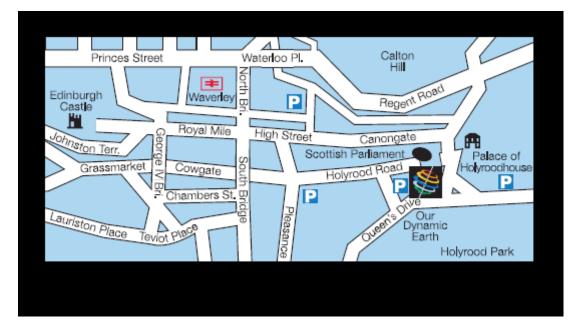

# Location

Dynamic Earth is located in the city centre at the bottom of Holyrood Road, neighbouring the Scottish Parliament, the Palace of Holyroodhouse and Holyrood Park. It is approximately 30 minutes drive from Edinburgh Airport, and 15 minutes walk from Edinburgh's Waverly train station.

# By Car

Dynamic Earth has its own 24 hour car park located underneath the building, for which charges do apply:

£3 for the first 3 hours

Then £1.50 for every hour and part hour thereafter.

For directions please see the website at http://www.dynamicearth.co.uk/events/locationdirections